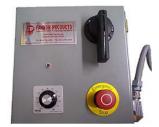

Fannon Products provides a complete line of controls for all of our infrared systems. Phase angle fired and zero fired SCR controllers allow for 0-100% output control of infrared emitters. Control systems come with manual or closed loop options which provide accurate temperature sensing of the product and precise control of the emitters.