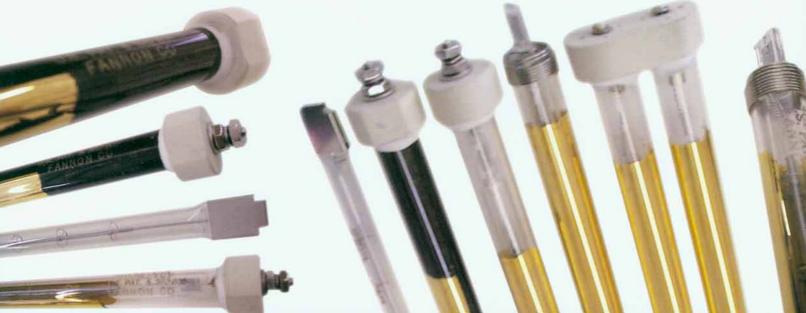

Fannon custom systems utilize the Goldenrod Infrared emitter as the primary heat source. The Goldenrod's directional capability allows for oven and heater fixture construction to be lightweight, without the need for costly and inefficient secondary reflectors. High watt density applications can be achieved without the need for water cooling the equipment. Our oven and fixture design using the "fuse-clip" mounting connector provides our customers with reliable and low maintenance operation. Infrared heater fixtures can be made virtually any length, width and wattage to meet customer requirements.