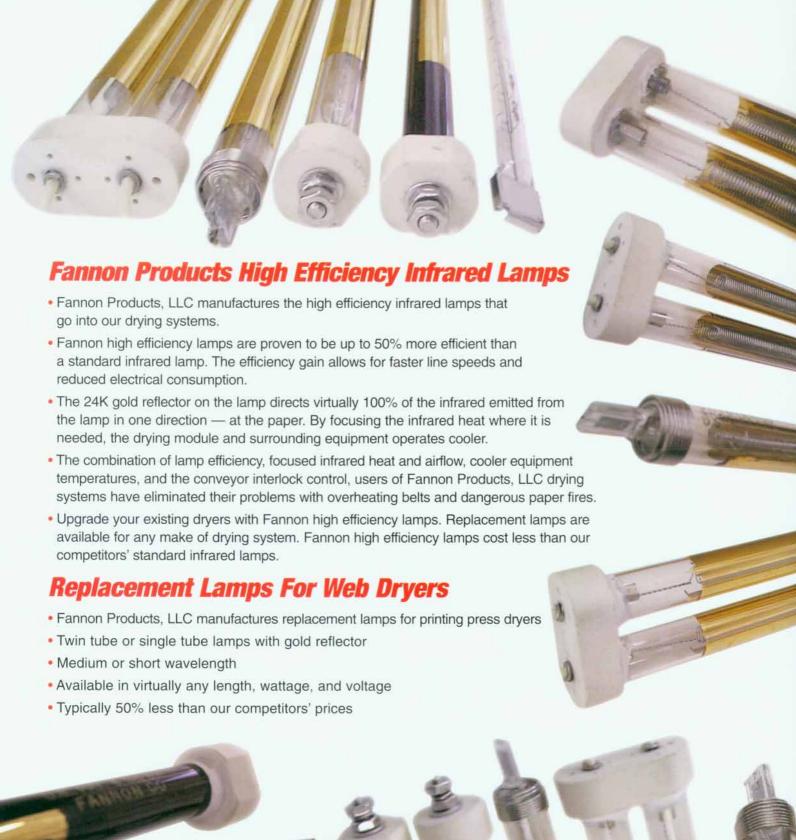

Fannon custom systems utilize the Goldenrod Infrared emitter as the primary heat source. The Goldenrod's directional capability allows for oven and heater fixture construction to be lightweight, without the need for costly and inefficient secondary reflectors. High watt density applications can be achieved without the need for water cooling the equipment. Our oven and fixture design using the "fuse-clip" mounting connector provides our customers with reliable and low maintenance operation. Infrared heater fixtures can be made virtually any length, width and wattage to meet customer requirements.