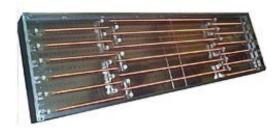

Fannon custom systems utilize the Goldenrod Infrared emitter as the primary heat source. The Goldenrod's directional capability allows for oven and heater fixture construction to be lightweight, without the need for costly and inefficient secondary reflectors. High watt density applications can be achieved without the need for water cooling the equipment. Our oven and fixture design using the "fuse-clip" mounting connector provides our customers with reliable and low maintenance operation. Infrared heater fixtures can be made virtually any length, width and wattage to meet customer requirements.